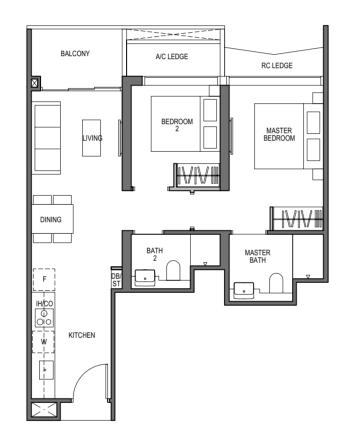

TYPE B1 63 sq m / 678 sq ft

BLOCK 9 UNIT #03-04 TO #26-04 #03-10\* TO #26-10\*

Dotted Line denotes

The balcony shall not be enclosed. Only approved balcony screens are to be used. For illustration of the approved balcony screen, please refer to diagram annexed hereto as "Annexure A". All plans are subjected to amendments as may be approved by the relevant authorities. Floor areas are approximate measurements and are subjected to final survey. All RC Ledge (Reinforced Concrete Ledge) are excluded from strata area. BP Approval No. A1720-00020-2021-BP02 dated 17/03/2023

## 2 - BEDROOM