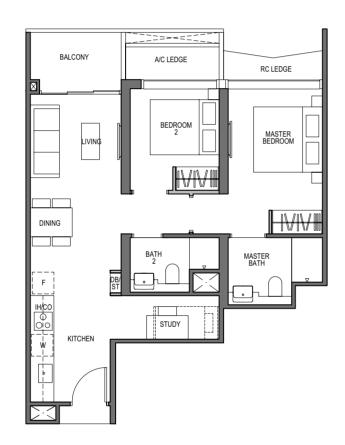

#### TYPE B1-PH

77 sq m / 829 sq ft [inclusive of 14 sq m / 151 sq ft of void area (high ceiling)]

BLOCK 9 UNIT #27-04 #27-10\*

HS - Household Shelter

CO - Convection Oven

DB - Distribution Board WC - Water Closet