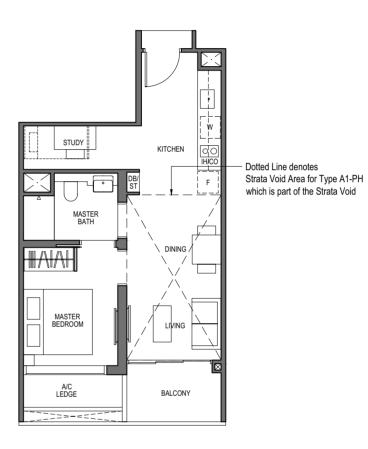

#### TYPE A1-PH

64 sq m / 689 sq ft [inclusive of 13 sq m / 140 sq ft of void area (high ceiling)]

> BLOCK 9 UNIT #27-08

**KEY PLAN** NOT TO SCALE

5M

HS - Household Shelter W - Washer IH - Induction Hob GH - Gas Hob CO - Convection Oven DB - Distribution Board WC - Water Closet