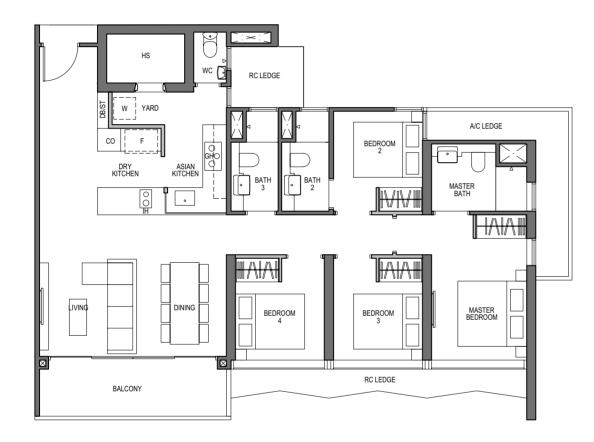

TYPE D1 121 sq m / 1302 sq ft

BLOCK 9 UNIT #03-07 TO #26-07

The balcony shall not be enclosed. Only approved balcony screens are to be used. For illustration of the approved balcony screen, please refer to diagram annexed hereto as "Annexure A". All plans are subjected to amendments as may be approved by the relevant authorities. Floor areas are approximate measurements and are subjected to final survey. All RC Ledge (Reinforced Concrete Ledge) are excluded from strata area. BP Approval No. A1720-00020-2021-BP02 dated 17/03/2023

The balcony shall not be enclosed. Only approved balcony screens are to be used. For illustration of the approved balcony screen, please refer to diagram annexed hereto as "Annexure A". All plans are subjected to amendments as may be approved by the relevant authorities. Floor areas are approximate measurements and are subjected to final survey. All RC Ledge (Reinforced Concrete Ledge) are excluded from strata area. BP Approval No. A1720-00020-2021-BP02 dated 17/03/2023

the Good Life IN FULL BLOOM

# 4 - BEDROOM

#### TYPE D1-PH

143 sq m / 1539 sq ft [inclusive of 22 sq m / 237 sq ft of void area (high ceiling)]

> BLOCK 9 UNIT #27-07