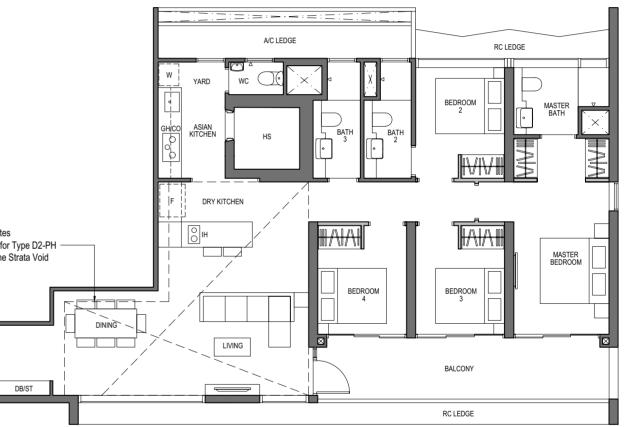

### 4 - BEDROOM PREMIUM

TYPE D2 140 sq m / 1507 sq ft

BLOCK 9 UNIT #03-06 TO #26-06

Dotted Line denotes Strata Void Area for Type D2-PH which is part of the Strata Void

**KEY PLAN** NOT TO SCALE

The balcony shall not be enclosed. Only approved balcony screens are to be used. For illustration of the approved balcony screen, please refer to diagram annexed hereto as "Annexure A". All plans are subjected to amendments as may be approved by the relevant authorities. Floor areas are approximate measurements and are subjected to final survey. All RC Ledge (Reinforced Concrete Ledge) are excluded from strata area. BP Approval No. A1720-00020-2021-BP02 dated 17/03/2023

The balcony shall not be enclosed. Only approved balcony screens are to be used. For illustration of the approved balcony screen, please refer to diagram annexed hereto as "Annexure A". All plans are subjected to amendments as may be approved by the relevant authorities. Floor areas are approximate measurements and are subjected to final survey. All RC Ledge (Reinforced Concrete Ledge) are excluded from strata area. BP Approval No. A1720-00020-2021-BP02 dated 17/03/2023