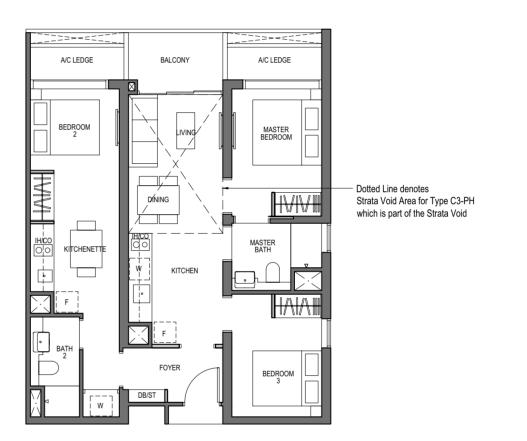

#### **3 - BEDROOM DUAL-KEY**

TYPE C3 85 sq m / 915 sq ft

BLOCK 9 UNIT #03-02 TO #26-02 #03-03\* TO #26-03\*

The balcony shall not be enclosed. Only approved balcony screens are to be used. For illustration of the approved balcony screen, please refer to diagram annexed hereto as "Annexure A". All plans are subjected to amendments as may be approved by the relevant authorities. Floor areas are approximate measurements and are subjected to final survey. All RC Ledge (Reinforced Concrete Ledge) are excluded from strata area. BP Approval No. A1720-00020-2021-BP02 dated 17/03/2023

the Good Life IN FULL BLOOM

# **3 - BEDROOM DUAL-KEY**

#### TYPE C3-PH

96 sq m / 1033 sq ft [inclusive of 11 sq m / 118 sq ft of void area (high ceiling)]

BLOCK 9 UNIT #27-02 #27-03\*

**KEY PLAN** NOT TO SCALE

5M

HS - Household Shelter W - Washer GH - Gas Hob CO - Convection Oven IH - Induction Hob DB - Distribution Board WC - Water Closet