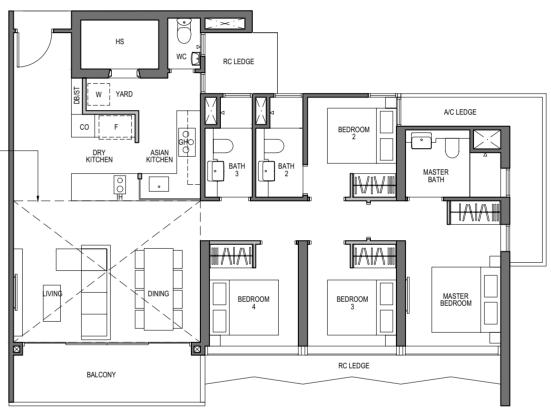

# 4 - BEDROOM

#### TYPE D1-PH

143 sq m / 1539 sq ft [inclusive of 22 sq m / 237 sq ft of void area (high ceiling)]

> BLOCK 9 UNIT #27-07