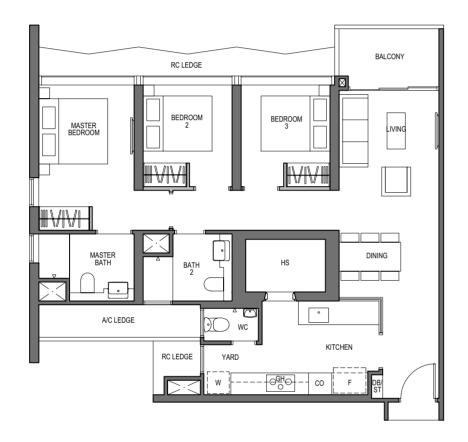

TYPE C1 97 sq m / 1044 sq ft

BLOCK 9 UNIT #03-01 TO #26-01

The balcony shall not be enclosed. Only approved balcony screens are to be used. For illustration of the approved balcony screen, please refer to diagram annexed hereto as "Annexure A". All plans are subjected to amendments as may be approved by the relevant authorities. Floor areas are approximate measurements and are subjected to final survey. All RC Ledge (Reinforced Concrete Ledge) are excluded from strata area. BP Approval No. A1720-00020-2021-BP02 dated 17/03/2023

the Good Life IN FULL BLOOM

# 3 - BEDROOM