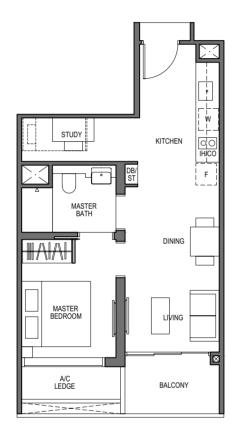

#### 1 - BEDROOM + STUDY

TYPE A1 51 sq m / 549 sq ft

BLOCK 9 UNIT #03-08 TO #26-08

The balcony shall not be enclosed. Only approved balcony screens are to be used. For illustration of the approved balcony screen, please refer to diagram annexed hereto as "Annexure A". All plans are subjected to amendments as may be approved by the relevant authorities. Floor areas are approximate measurements and are subjected to final survey. All RC Ledge (Reinforced Concrete Ledge) are excluded from strata area. BP Approval No. A1720-00020-2021-BP02 dated 17/03/2023

### 1 - BEDROOM + STUDY