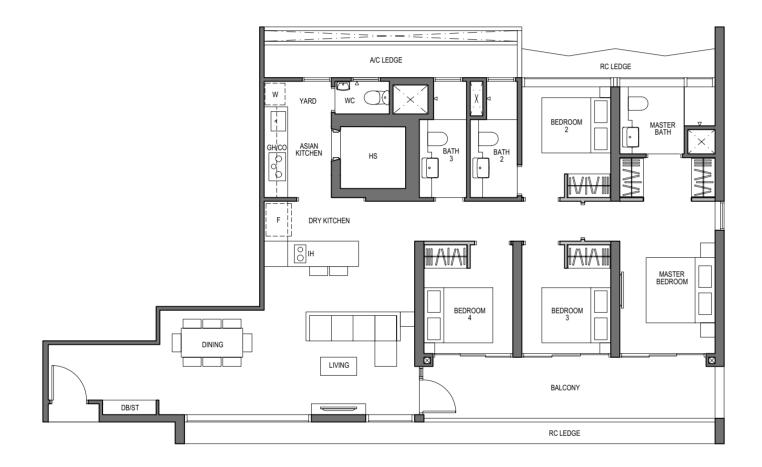

### 4 - BEDROOM PREMIUM

TYPE D2 140 sq m / 1507 sq ft

BLOCK 9 UNIT #03-06 TO #26-06

Dotted Line denotes Strata Void Area for Type D2-PH which is part of the Strata Void

**KEY PLAN** NOT TO SCALE

The balcony shall not be enclosed. Only approved balcony screens are to be used. For illustration of the approved balcony screen, please refer to diagram annexed hereto as "Annexure A". All plans are subjected to amendments as may be approved by the relevant authorities. Floor areas are approximate measurements and are subjected to final survey. All RC Ledge (Reinforced Concrete Ledge) are excluded from strata area. BP Approval No. A1720-00020-2021-BP02 dated 17/03/2023

The balcony shall not be enclosed. Only approved balcony screens are to be used. For illustration of the approved balcony screen, please refer to diagram annexed hereto as "Annexure A". All plans are subjected to amendments as may be approved by the relevant authorities. Floor areas are approximate measurements and are subjected to final survey. All RC Ledge (Reinforced Concrete Ledge) are excluded from strata area. BP Approval No. A1720-00020-2021-BP02 dated 17/03/2023

the Good Jife IN FULL BLOOM

# 4 - BEDROOM PREMIUM

#### TYPE D2-PH

175 sq m / 1884 sq ft [inclusive of 35 sq m / 377 sq ft of void area (high ceiling)]

BLOCK 9 UNIT #27-06