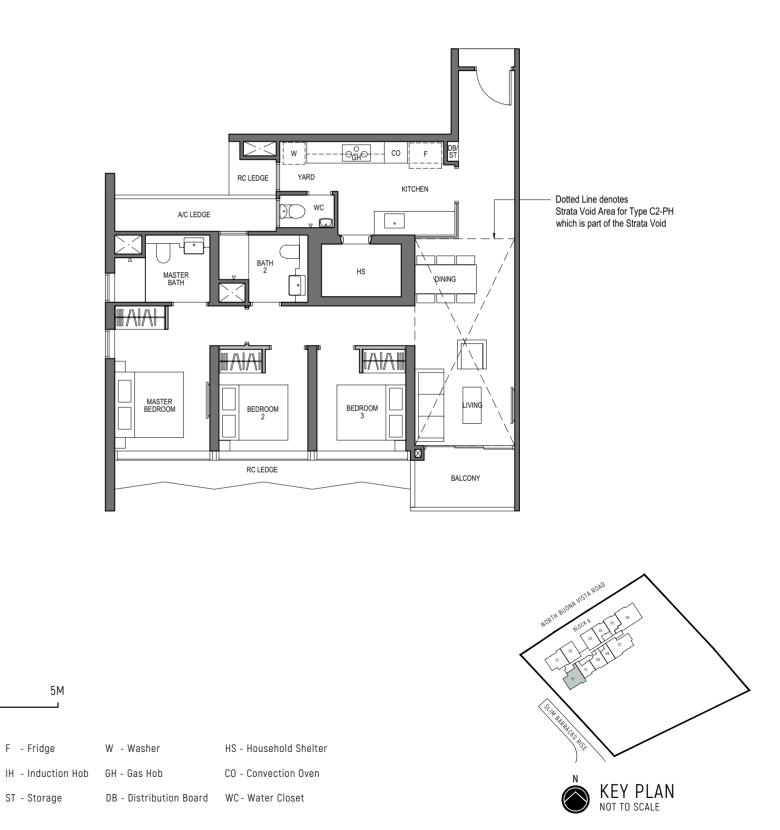

#### TYPE C2-PH

117 sq m / 1259 sq ft [inclusive of 17 sq m / 183 sq ft of void area (high ceiling)]

BLOCK 9 UNIT #27-11

# 3 - BEDROOM