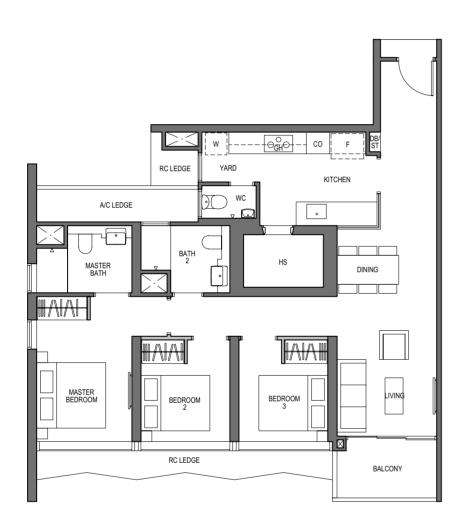

TYPE C1 97 sq m / 1044 sq ft

BLOCK 9 UNIT #03-01 TO #26-01

The balcony shall not be enclosed. Only approved balcony screens are to be used. For illustration of the approved balcony screen, please refer to diagram annexed hereto as "Annexure A". All plans are subjected to amendments as may be approved by the relevant authorities. Floor areas are approximate measurements and are subjected to final survey. All RC Ledge (Reinforced Concrete Ledge) are excluded from strata area. BP Approval No. A1720-00020-2021-BP02 dated 17/03/2023

the Good Life IN FULL BLOOM

# 3 - BEDROOM