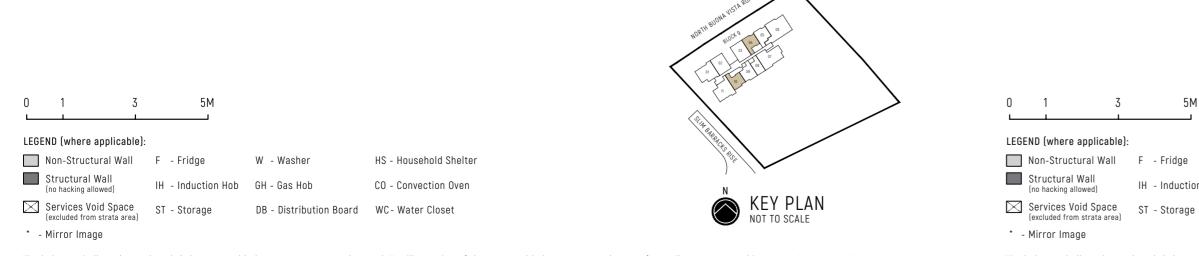

TYPE B1 63 sq m / 678 sq ft

BLOCK 9 UNIT #03-04 TO #26-04 #03-10\* TO #26-10\*

Dotted Line denotes

The balcony shall not be enclosed. Only approved balcony screens are to be used. For illustration of the approved balcony screen, please refer to diagram annexed hereto as "Annexure A". All plans are subjected to amendments as may be approved by the relevant authorities. Floor areas are approximate measurements and are subjected to final survey. All RC Ledge (Reinforced Concrete Ledge) are excluded from strata area. BP Approval No. A1720-00020-2021-BP02 dated 17/03/2023