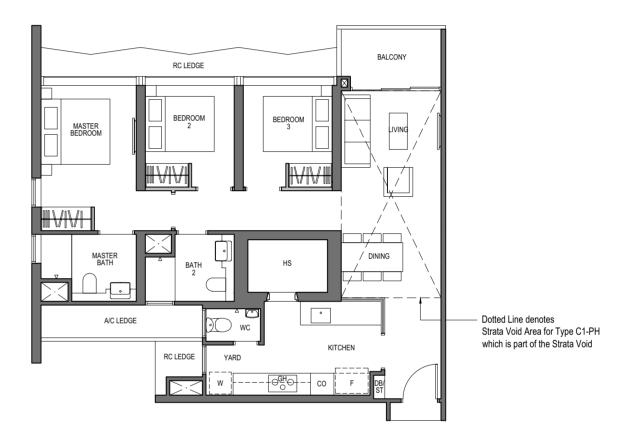

#### TYPE C1-PH

114 sq m / 1227 sq ft [inclusive of 17 sq m / 183 sq ft of void area (high ceiling)]

> BLOCK 9 UNIT #27-01

**KEY PLAN** NOT TO SCALE

HS - Household Shelter F - Fridge W - Washer IH - Induction Hob GH - Gas Hob CO - Convection Oven ST - Storage DB - Distribution Board WC - Water Closet

The balcony shall not be enclosed. Only approved balcony screens are to be used. For illustration of the approved balcony screen, please refer to diagram annexed hereto as "Annexure A". All plans are subjected to amendments as may be approved by the relevant authorities. Floor areas are approximate measurements and are subjected to final survey. All RC Ledge (Reinforced Concrete Ledge) are excluded from strata area. BP Approval No. A1720-00020-2021-BP02 dated 17/03/2023