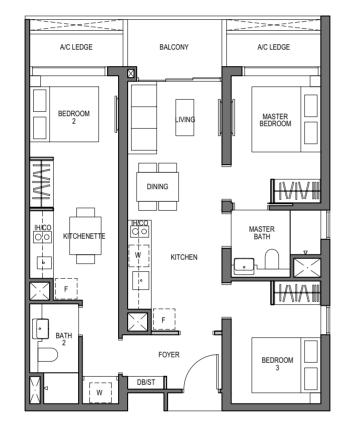

TYPE D1 121 sq m / 1302 sq ft

BLOCK 9 UNIT #03-07 TO #26-07

The balcony shall not be enclosed. Only approved balcony screens are to be used. For illustration of the approved balcony screen, please refer to diagram annexed hereto as "Annexure A". All plans are subjected to amendments as may be approved by the relevant authorities. Floor areas are approximate measurements and are subjected to final survey. All RC Ledge (Reinforced Concrete Ledge) are excluded from strata area. BP Approval No. A1720-00020-2021-BP02 dated 17/03/2023

The balcony shall not be enclosed. Only approved balcony screens are to be used. For illustration of the approved balcony screen, please refer to diagram annexed hereto as "Annexure A". All plans are subjected to amendments as may be approved by the relevant authorities. Floor areas are approximate measurements and are subjected to final survey. All RC Ledge (Reinforced Concrete Ledge) are excluded from strata area. BP Approval No. A1720-00020-2021-BP02 dated 17/03/2023