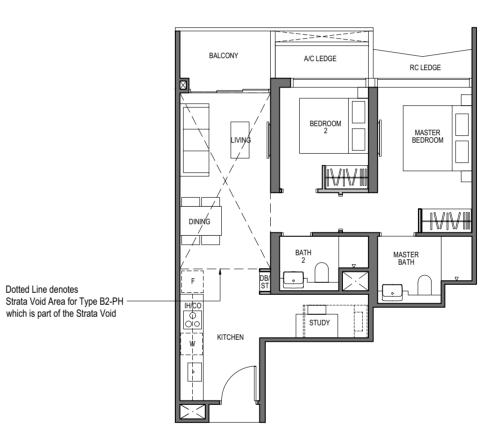

### 2 - BEDROOM + STUDY

TYPE B2 67 sq m / 721 sq ft

BLOCK 9 UNIT #03-05 TO #26-05 #03-09 TO #26-09

Dotted Line denotes which is part of the Strata Void

5M

W - Washer

**KEY PLAN** NOT TO SCALE

The balcony shall not be enclosed. Only approved balcony screens are to be used. For illustration of the approved balcony screen, please refer to diagram annexed hereto as "Annexure A". All plans are subjected to amendments as may be approved by the relevant authorities. Floor areas are approximate measurements and are subjected to final survey. All RC Ledge (Reinforced Concrete Ledge) are excluded from strata area. BP Approval No. A1720-00020-2021-BP02 dated 17/03/2023